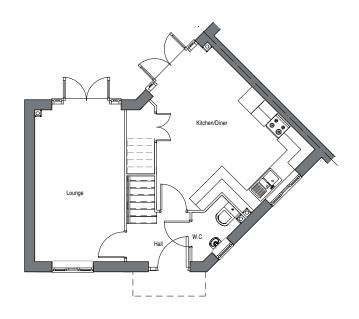

### GROUND FLOOR

Lounge 4.76m x 4.12m 15' 7" x 13' 6" Kitchen/Dining 4.24m x 2.41m 13' 11" x 7' 11"