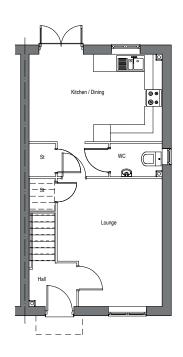

### GROUND FLOOR

Lounge 4.76m x 4.12m 15' 7" x 13' 6" Kitchen/Dining 4.24m x 2.41m 13' 11" x 7' 11"