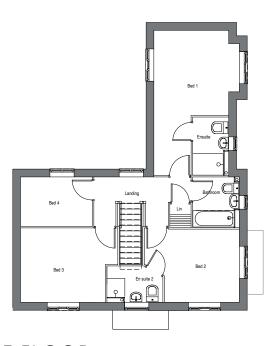

### FIRST FLOOR

| Bedroom 1  | 6.13m x 3.61m | 20' 1" x 11' 10" |
|------------|---------------|------------------|
| Bedroom 2  | 4.01m x 3.14m | 13' 2" x 10' 4"  |
| Bedroom 3  | 4.09m x 3.14m | 13' 2" x 10' 4"  |
| Bedroom 4  | 3.02m x 2.09m | 9' 10" x 6' 10"  |
| Bathroom   | 2.14m x 1.98m | 7' 0" x 6' 6"    |
| En-suite   | 2.47m x 1.53m | 8' 1" x 5' 0"    |
| En-suite 2 | 2.36m x 1.54m | 7' 9" x 5' 1"    |