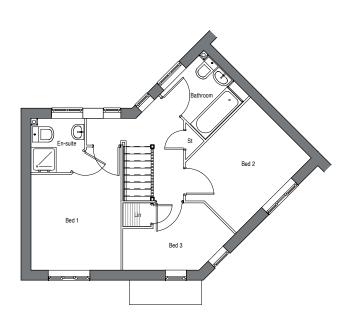

### FIRST FLOOR

 Bedroom 1
 4.76m x 3.09m
 15' 7" x 10' 2"

 Bedroom 2
 4.76m x 3.09m
 14' 1" x 8' 4"

 Bathroom
 2.30m x 2.14m
 7' 7" x 7' 0"