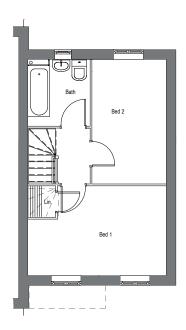

### FIRST FLOOR

 Bedroom 1
 4.76m x 3.09m
 15' 7" x 10' 2"

 Bedroom 2
 4.76m x 3.09m
 14' 1" x 8' 4"

 Bathroom
 2.30m x 2.14m
 7' 7" x 7' 0"