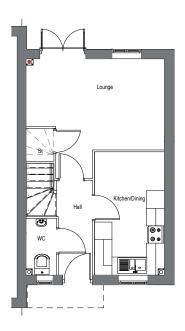

### GROUND FLOOR

Lounge 4.76m x 4.12m 15' 7" x 13' 6" Kitchen/Dining 4.24m x 2.41m 13' 11" x 7' 11"

### FIRST FLOOR

 Bedroom 1
 4.76m x 3.09m
 15' 7" x 10' 2"

 Bedroom 2
 4.76m x 3.09m
 14' 1" x 8' 4"

 Bathroom
 2.30m x 2.14m
 7' 7" x 7' 0"