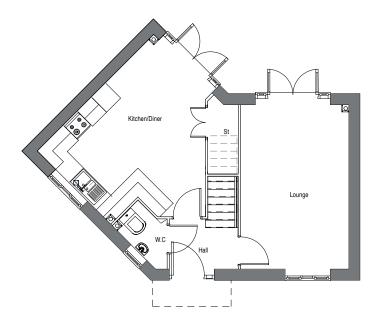

### GROUND FLOOR

Lounge 4.76m x 4.12m 15' 7" x 13' 6" Kitchen/Dining 4.24m x 2.41m 13' 11" x 7' 11"