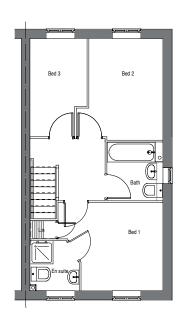

### FIRST FLOOR

 Bedroom 1
 4.76m x 3.09m
 15' 7" x 10' 2"

 Bedroom 2
 4.76m x 3.09m
 14' 1" x 8' 4"

 Bathroom
 2.30m x 2.14m
 7' 7" x 7' 0"