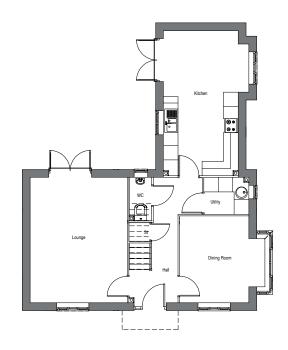

### GROUND FLOOR

| Lounge      | 5.30m x 4.10m | 17' 5" x 13' 5"  |
|-------------|---------------|------------------|
| Kitchen     | 6.13m x 3.61m | 20' 1" x 11' 10" |
| Dining Room | 3.70m x 3.60m | 12' 2" x 11' 10" |