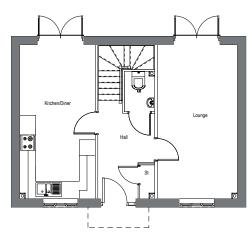

### GROUND FLOOR

Lounge 4.76m x 4.12m 15' 7" x 13' 6" Kitchen/Dining 4.24m x 2.41m 13' 11" x 7' 11"