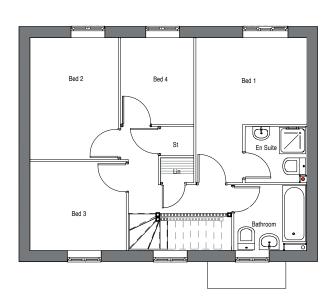

### FIRST FLOOR

 Bedroom 1
 4.76m x 3.09m
 15' 7" x 10' 2"

 Bedroom 2
 4.76m x 3.09m
 14' 1" x 8' 4"

 Bathroom
 2.30m x 2.14m
 7' 7" x 7' 0"