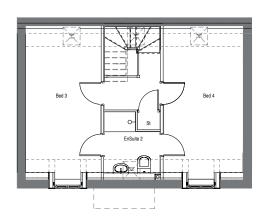

### FIRST FLOOR

| Bedroom 1 | 4.36m x 3.33m | 14' 4" x 10' 11" |
|-----------|---------------|------------------|
| Bedroom 2 | 3.67m x 2.66m | 12' 0" x 8' 9"   |
| Bedroom 3 | 2.90m x 2.68m | 9' 6" x 8' 10"   |
| Bedroom 4 | 2.61m x 2.21m | 8' 7" x 7' 3"    |
| Bathroom  | 2.19m x 1.99m | 7' 2" x 6' 6"    |
| En-suite  | 1.85m x 1.69m | 6' 1" x 5' 7"    |