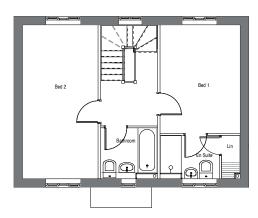

### FIRST FLOOR

| Bedroom 1 | 4.02m x 2.94m | 13' 2" x 9' 8" |
|-----------|---------------|----------------|
| Bedroom 2 | 3.46m x 2.80m | 11' 4" x 9' 2" |
| Bedroom 3 | 3.44m x 2.20m | 11' 3" x 7' 3" |
| Bathroom  | 2.10m x 2.02m | 6' 11" x 6' 8" |
| En-suite  | 1.77m x 1.75m | 5' 10" x 5' 9" |