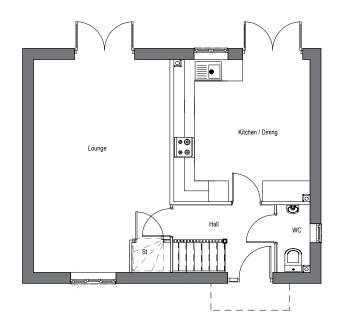

### GROUND FLOOR

Lounge 4.76m x 4.12m 15' 7" x 13' 6" Kitchen/Dining 4.24m x 2.41m 13' 11" x 7' 11"