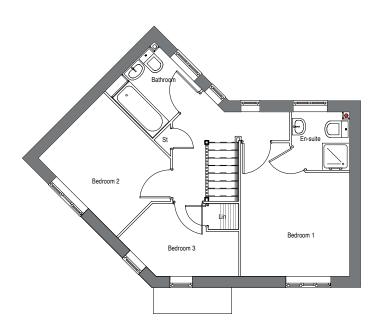

### FIRST FLOOR

 Bedroom 1
 4.76m x 3.09m
 15' 7" x 10' 2"

 Bedroom 2
 4.76m x 3.09m
 14' 1" x 8' 4"

 Bathroom
 2.30m x 2.14m
 7' 7" x 7' 0"